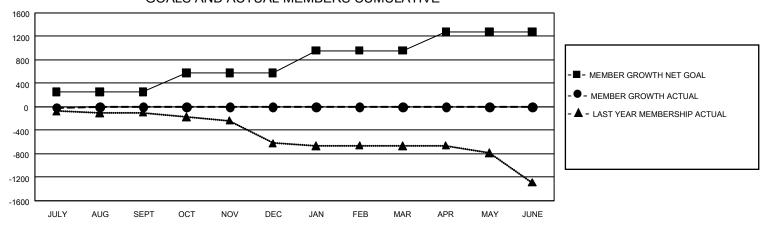

## GAT MONTHLY MEMBERSHIP PROGRESS REPORT

GMT Constitutional Area 1, Group D

REPORT DOES NOT INCLUDE CLUBS IN UNDISTRICTED AREAS.

| Clubs         |               |             |               | Members               |                        |                         |                                                    |  |
|---------------|---------------|-------------|---------------|-----------------------|------------------------|-------------------------|----------------------------------------------------|--|
|               | RESULTS FOR   | R 2020-2021 |               | RESULTS FOR 2020-2021 |                        |                         |                                                    |  |
| QUARTER       | NEW CLUB GOAL | NEW CLUBS   | DROPPED CLUBS | QUARTER               | BER GROWTH NET<br>GOAL | MEMBER GROWTH<br>ACTUAL | DROPPED<br>MEMBERS ACTUAL<br>(including transfers) |  |
| JULY/AUG/SEPT | - 18          | 2           | 2             | JULY/AUG/SEPT         | 251                    | 232                     | 212                                                |  |
| OCT/NOV/DEC   | 30            | 0           | 0             | OCT/NOV/DEC           | 323                    | 0                       | 0                                                  |  |
| JAN/FEB/MAR   | 39            | 0           | 0             | JAN/FEB/MAR           | 383                    | 0                       | 0                                                  |  |
| APR/MAY/JUNE  | 39            | 0           | 0             | APR/MAY/JUNE          | 319                    | 0                       | 0                                                  |  |