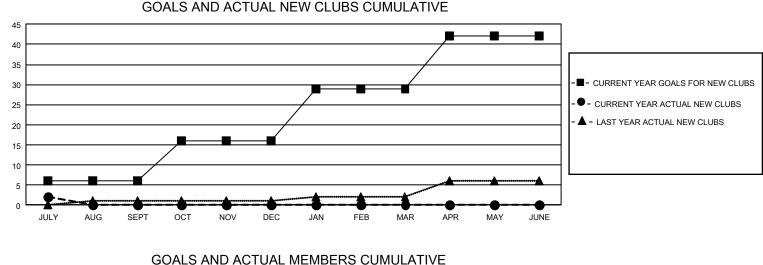

## GAT MONTHLY MEMBERSHIP PROGRESS REPORT

GMT Constitutional Area 1, Group D

REPORT DOES NOT INCLUDE CLUBS IN UNDISTRICTED AREAS.

| Clubs         |               |             |               | Members               |                        |                         |                                                    |  |
|---------------|---------------|-------------|---------------|-----------------------|------------------------|-------------------------|----------------------------------------------------|--|
|               | RESULTS FOR   | R 2020-2021 |               | RESULTS FOR 2020-2021 |                        |                         |                                                    |  |
| QUARTER       | NEW CLUB GOAL | NEW CLUBS   | DROPPED CLUBS | QUARTER               | BER GROWTH NET<br>GOAL | MEMBER GROWTH<br>ACTUAL | DROPPED<br>MEMBERS ACTUAL<br>(including transfers) |  |
| JULY/AUG/SEPT | - 18          | 2           | 2             | JULY/AUG/SEPT         | 251                    | 232                     | 212                                                |  |
| OCT/NOV/DEC   | 30            | 0           | 0             | OCT/NOV/DEC           | 323                    | 0                       | 0                                                  |  |
| JAN/FEB/MAR   | 39            | 0           | 0             | JAN/FEB/MAR           | 383                    | 0                       | 0                                                  |  |
| APR/MAY/JUNE  | 39            | 0           | 0             | APR/MAY/JUNE          | 319                    | 0                       | 0                                                  |  |